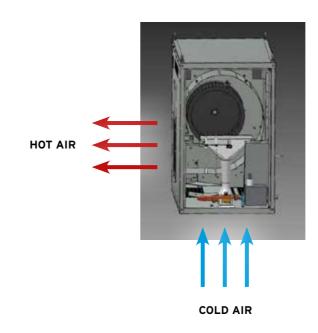

#### **FUNCTIONING PRINCIPLES**

CF 75 SPARK takes air from the bottom, which is heated through a gas burner and comes out through a centrifugal fan