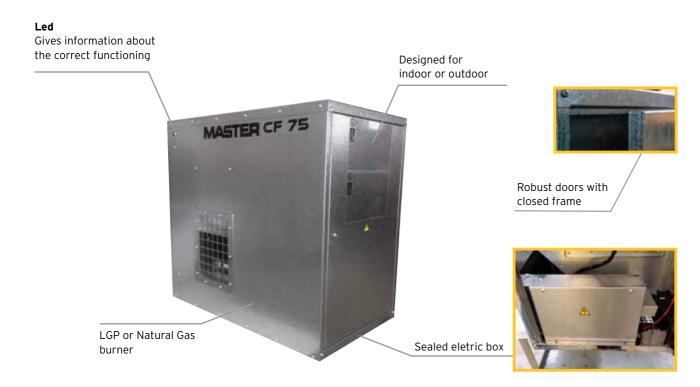

#### **FUNCTIONING PRINCIPLES**

CF 75 SPARK takes air from the bottom, which is heated through a gas burner and comes out through a centrifugal fan