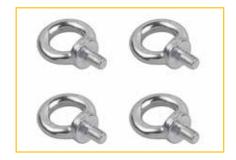

## **ACCESSORIES INCLUDED**

4 hanging HOOKS included

one DIVERTER made of 2 parts (left and right) included

KIT TO TRANSFORM from LPG to natural gas included