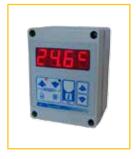

# CONTROL PANEL

Sealed hole for power connection

## **OPTIONALS**

Hanging chains for indoor installation

Brackets for indoor installation

Kit for outdoor installation

TH5 thermostat

Digital thermostat