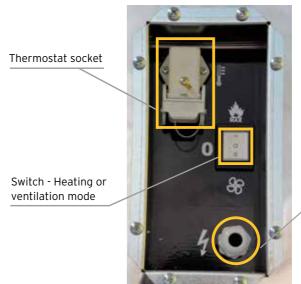

tat              |        | possible        |
| Electrical power               | kW     | 0,5             |
| Box (I*w*h)                    | mm     | 825 x 515 x 780 |
| Net/gross weight               | kg     | 57 / 61         |
| Pallet                         | pcs    | 4               |
| Power supply                   | V/Hz   | 220-240/50      |

## Main features:

- Very reliable spark ignition
- Robust construction
- It can work with LPG or natural gas (transformation kit included)
- Powerful centrifugal fan
- LED indicator
- Overheat thermostat
- Electronic board
- Heating or ventilation mode
- Post ventilation

#### **FUNCTIONING PRINCIPLES**



CF 75 SPARK takes air from the bottom, which is heated through a gas burner and comes out through a centrifugal fan

# CONTROL PANEL



Sealed hole for power connection





## **ACCESSORIES INCLUDED**



4 hanging HOOKS included



one DIVERTER made of 2 parts (left and right) included



KIT TO TRANSFORM from LPG to natural gas included

## **OPTIONALS**



Hanging chains for indoor installation



Brackets for indoor installation



Kit for outdoor installation



TH5 thermostat



Digital thermostat

## **APPLICATIONS** BREEDING FARMS



INDOOR INSTALLATION



**OUTDOOR INSTALLATION**