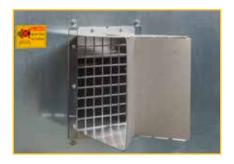

#### **FUNCTIONING PRINCIPLES**

CF 75 SPARK takes air from the bottom, which is heated through a gas burner and comes out through a centrifugal fan

# CONTROL PANEL

Sealed hole for power connection