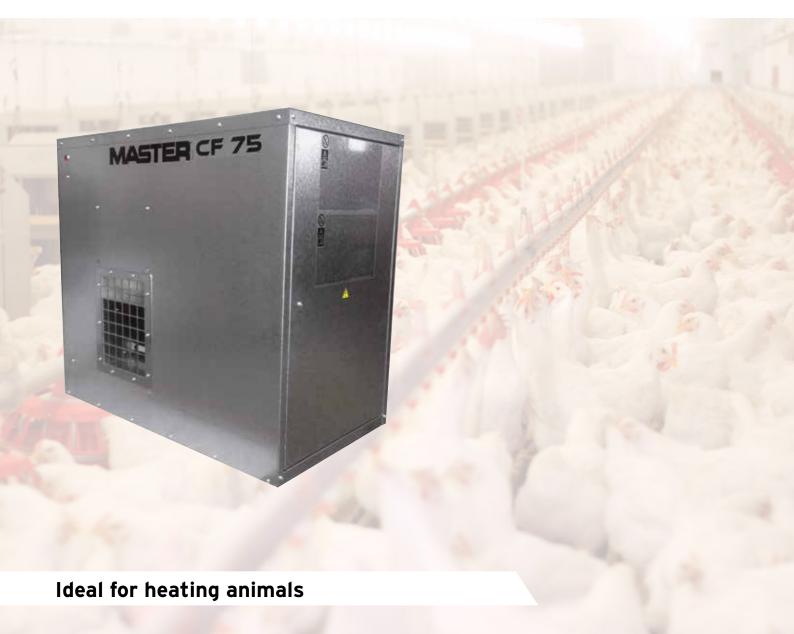

# CF 75 SPARK

| CF 75 SPARK                    |        |                 |
|--------------------------------|--------|-----------------|
| Ignition                       |        | spark           |
| Heating power                  | BtU/h  | 255.900         |
|                                | kW     | 75              |
|                                | kcal/h | 64.500          |
| Air displacement               | m³/h   | 2.100           |
| Fuel consumption (LPG)         | m³/h   | 2,3             |
| Fuel consumption (NATURAL GAS) | m³/h   | 8               |
| Remote Thermostat              |        | possible        |
| Electrical power               | kW     | 0,5             |
| Box (I*w*h)                    | mm     | 825 x 515 x 780 |
| Net/gross weight               | kg     | 57 / 61         |
| Pallet                         | pcs    | 4               |
| Power supply                   | V/Hz   | 220-240/50      |

#### **FUNCTIONING PRINCIPLES**

CF 75 SPARK takes air from the bottom, which is heated through a gas burner and comes out through a centrifugal fan

## **APPLICATIONS** BREEDING FARMS

INDOOR INSTALLATION

**OUTDOOR INSTALLATION** 